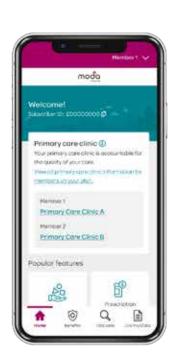

#### Faster benefits administration

The Employer Dashboard was created to help your clients quickly access and manage the details of benefits administration.

# It's self-service, easy-to-use and available 24/7.

- Review employee-enrollment information and history
- Generate an enrollment census of covered employees and/or dependents
- View benefit and plan details and Member Handbooks
- Manage billing with eBill
- Send secure messages
- Order ID cards

To learn more about the Employer Dashboard, contact your *Moda Health sales representative at 800-578-1402* 