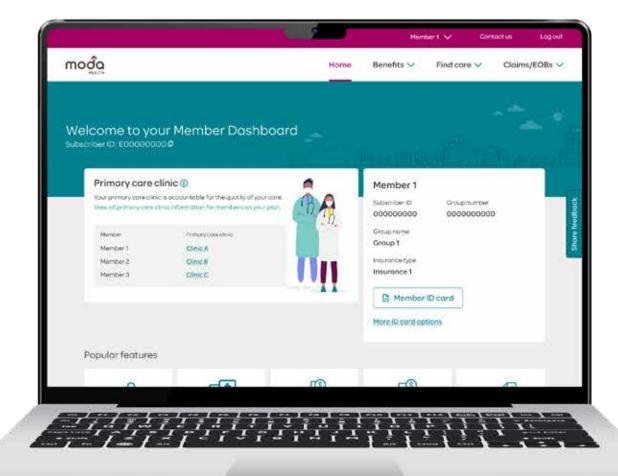

#### Faster benefits administration

The Employer Dashboard was created to help your clients quickly access and manage the details of benefits administration.

# It's self-service, easy-to-use and available 24/7.

- Review employee-enrollment information and history
- Generate an enrollment census of covered employees and/or dependents
- View benefit and plan details and Member Handbooks
- Manage billing with eBill
- Send secure messages
- Order ID cards

To learn more about the Employer Dashboard, contact your *Moda Health sales representative at 800-578-1402* 