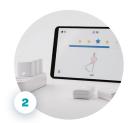

## How it works

Your dedicated physical therapist designs an exercise program just for you.

Sword will ship you a tablet + motion sensors to guide you and provide real-time feedback.

Complete your exercise sessions at home when it is convenient for you.